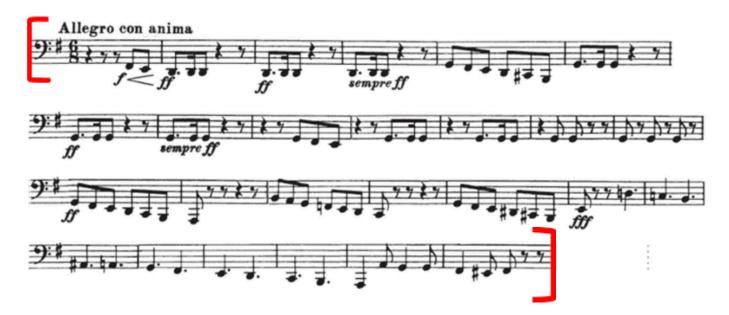

## 1. Excerpt #1: Symphony #5, Mvt. 1- Tchaikovsky

Time Signature is 6/8
Dotted Quarter Note = 108 bpm (two beats per measure)