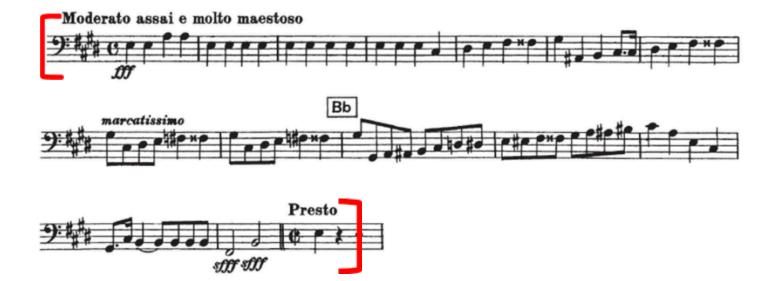

## 2. Excerpt #2: Symphony #5, Mvt. 4 - Tchaikovsky

Time Signature is 4/4 Quarter Note = 80 bpm