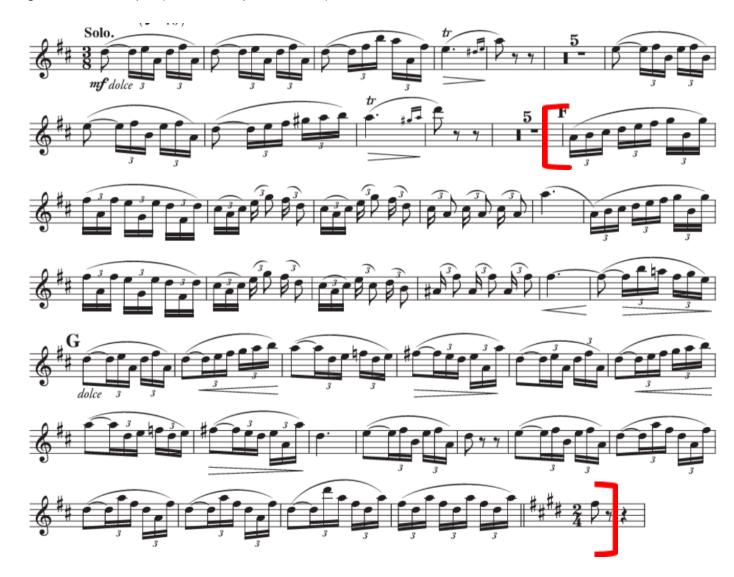

- 1. **2+ octave chromatic scale** (B natural 1 to high E), up and down, slurred, in a 16th note pattern, quarter note = 104
- 2. Excerpt #1: William Tell Overture (Rossini)

Time Signature is 3/8 Eighth Note = 76 bpm (three beats per measure)