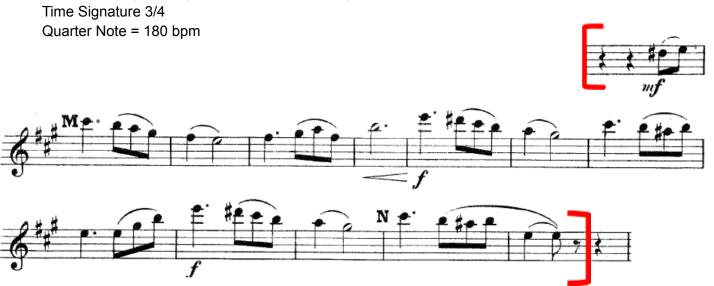

## 5. Excerpt #4: Symphony #5, Mvt. 3 - Tchaikovsky

Time Signature 3/4 Quarter Note = 180 bpm