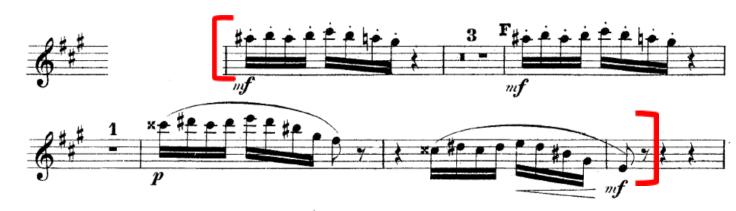

xcerpts all at once or you can edit videos together, but try to keep dead time to a minimum. Please review requirements under the "Video" portion of the <u>audition page</u>. Excerpt links will take you to recordings that start right before each excerpt. These links are meant to serve only as a guide for your preparation. Please play the audition material at or near the metronome settings listed below.

- 1. **3-octave chromatic scale** (C1 to C4), up and down, slurred, in a 16th note pattern, quarter note = 132
- 2. Excerpt #1: Symphony #5, Mvt. 1 Tchaikovsky

Time Signature is 6/8
Dotted Quarter Note = 100 bpm (two beats per measure)





## 4. Excerpt #3: Symphony #5, Mvt. 3 - Tchaikovsky



## 5. Excerpt #4: Symphony #5, Mvt. 3 - Tchaikovsky

Time Signature 3/4 Quarter Note = 180 bpm