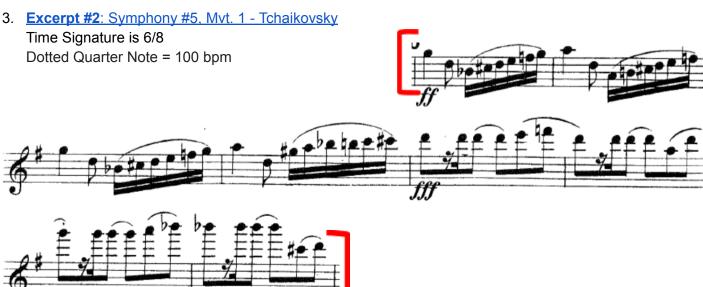

- 1. **3-octave chromatic scale** (C1 to C4), up and down, slurred, in a 16th note pattern, quarter note = 132
- 2. Excerpt #1: Symphony #5, Mvt. 1 Tchaikovsky

Time Signature is 6/8
Dotted Quarter Note = 100 bpm (two beats per measure)