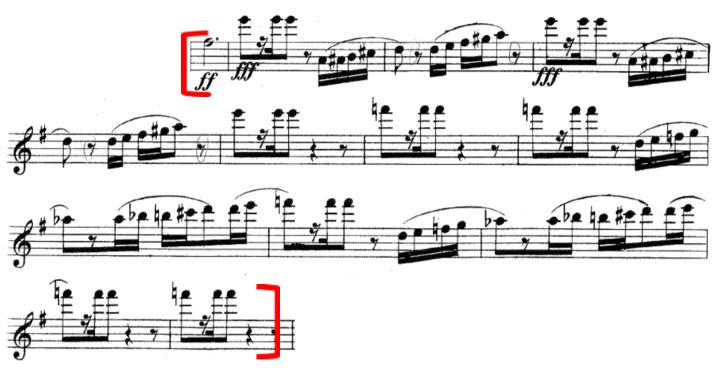

- 1. **3-octave chromatic scale** (C1 to C4), up and down, slurred, in a 16th note pattern, quarter note = 132
- 2. Excerpt #1: Symphony #5, Mvt. 1 Tchaikovsky

Time Signature is 6/8
Dotted Quarter Note = 100 bpm (two beats per measure)