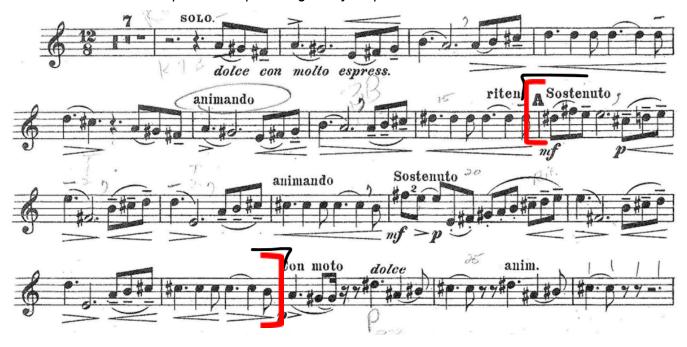

## 1. Excerpt #1: Symphony #5, Mvt. 2 - Tchaikovsky

Time Signature begins in 12/8 Dotted quarter begins @ 40 bpm (four beats per measure) *This excerpt is more lyrical; please demonstrate the printed tempo changes in your performance.* 