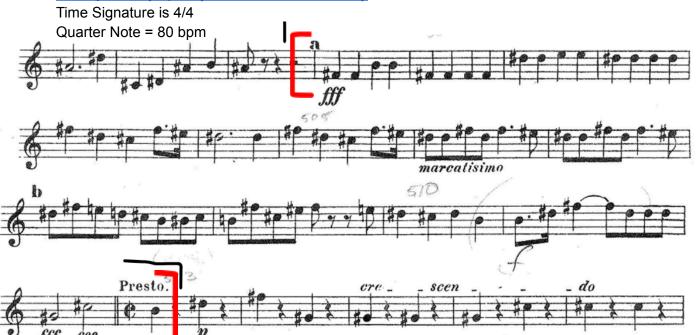

o file that includes all parts of the audition to this <u>FORM</u>. You can either record the excerpts all at once or you can edit videos together, but try to keep dead time to a minimum. Please review requirements under the "Video" portion of the <u>audition</u> <u>page</u>. Excerpt links will take you to recordings that start right before each excerpt. These links are meant to serve only as a guide for your preparation. Please play the audition material at or near the metronome settings listed below.

## 1. Excerpt #1: Symphony #5, Mvt. 2 - Tchaikovsky

Time Signature begins in 12/8 Dotted quarter begins @ 40 bpm (four beats per measure) *This excerpt is more lyrical; please demonstrate the printed tempo changes in your performance.* 



2. Excerpt #2: Symphony #5, Mvt. 4 - Tchaikovsky