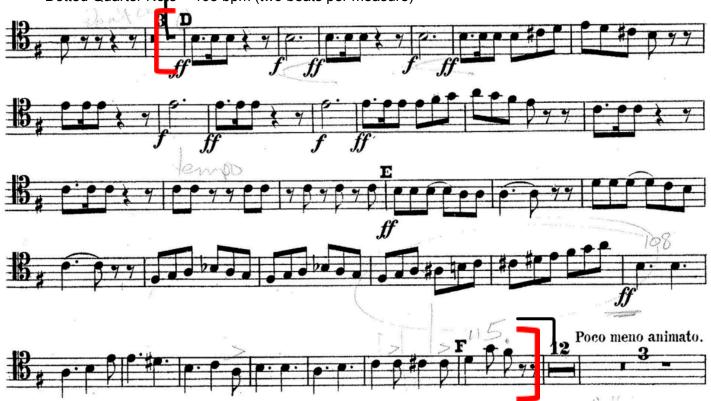

## 1. Excerpt #1: Symphony #5, Mvt. 1- Tchaikovsky

Time Signature is 6/8
Dotted Quarter Note = 108 bpm (two beats per measure)