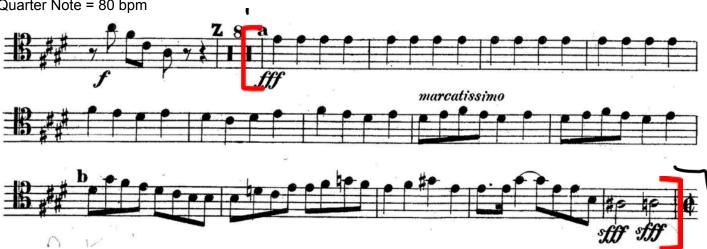

## 2. Excerpt #2: Symphony #5, Mvt. 4 - Tchaikovsky

Time Signature is 4/4 Quarter Note = 80 bpm