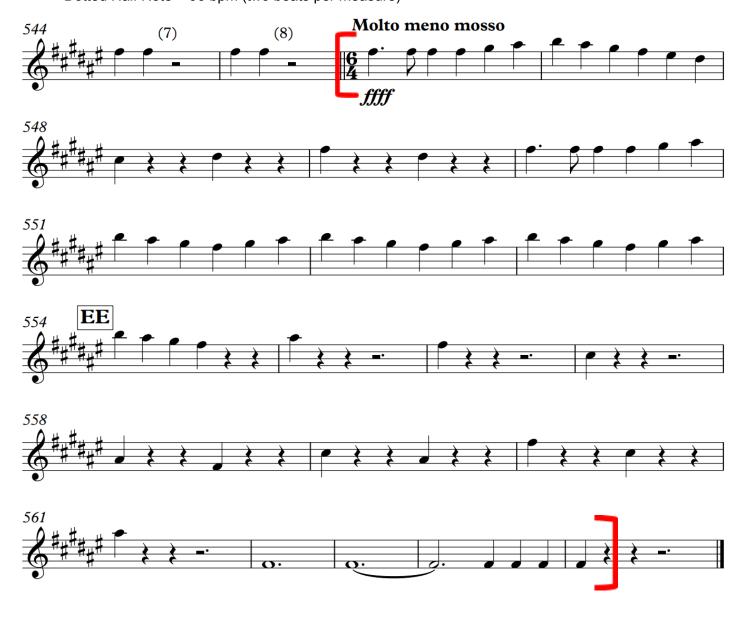

## 2. Excerpt #2: Symphony #5, Mvt. 4 - Tchaikovsky

Time Signature is 6/4 Dotted Half Note = 96 bpm (two beats per measure)