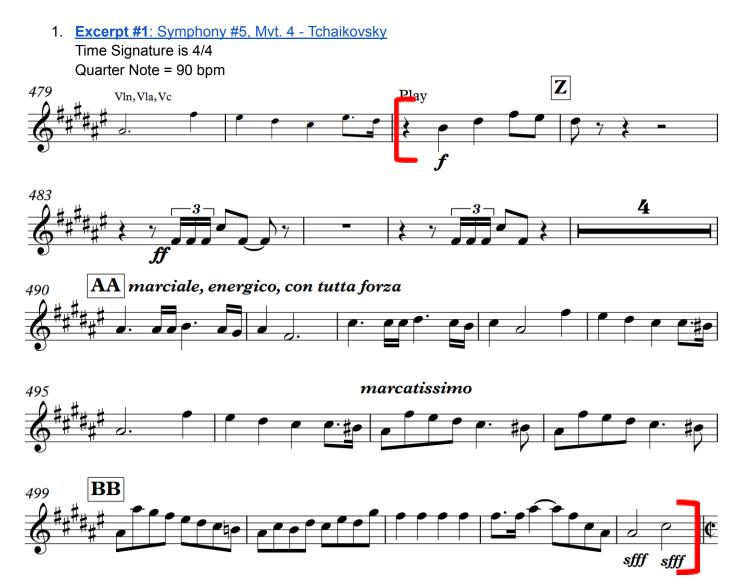

## Cache Symphony Orchestra Audition Requirements Trumpet

Your audition consists of two required orchestral excerpts. You will submit ONE video file that includes all parts of the audition to this <u>FORM</u>. You can either record the excerpts all at once or you can edit videos together, but try to keep dead time to a minimum. Please review requirements under the "Video" portion of the <u>audition</u> <u>page</u>. Excerpt links will take you to recordings that start right before each excerpt. These links are meant to serve only as a guide for your preparation. Please play the audition material at or near the metronome settings listed below.