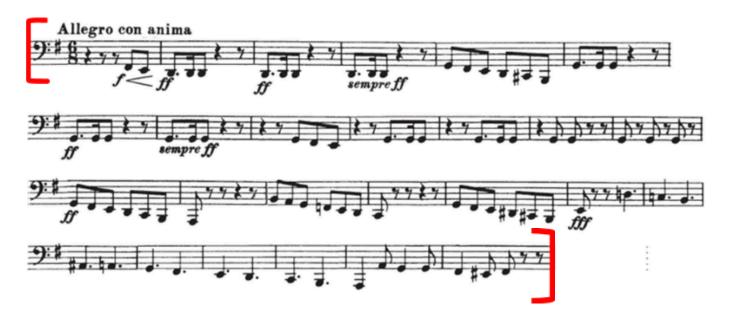

## Cache Symphony Orchestra Audition Requirements *Tuba*

Your audition consists of two required orchestral excerpts. You will submit ONE video file that includes all parts of the audition to this <u>FORM</u>. You can either record the excerpts all at once or you can edit videos together, but try to keep dead time to a minimum. Please review requirements under the "Video" portion of the <u>audition</u> <u>page</u>. Excerpt links will take you to recordings that start right before each excerpt. These links are meant to serve only as a guide for your preparation. Please play the audition material at or near the metronome settings listed below.

## 1. Excerpt #1: Symphony #5, Mvt. 1- Tchaikovsky

Time Signature is 6/8
Dotted Quarter Note = 108 bpm (two beats per measure)