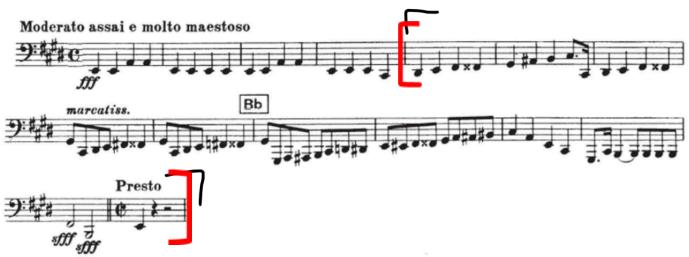

## Cache Symphony Orchestra Audition Requirements *Tuba*

Your audition consists of two required orchestral excerpts. You will submit ONE video file that includes all parts of the audition to this <u>FORM</u>. You can either record the excerpts all at once or you can edit videos together, but try to keep dead time to a minimum. Please review requirements under the "Video" portion of the <u>audition</u> <u>page</u>. Excerpt links will take you to recordings that start right before each excerpt. These links are meant to serve only as a guide for your preparation. Please play the audition material at or near the metronome settings listed below.

## 2. Excerpt #2: Symphony #5, Mvt. 4 - Tchaikovsky

Time Signature is 4/4 Quarter Note = 80 bpm